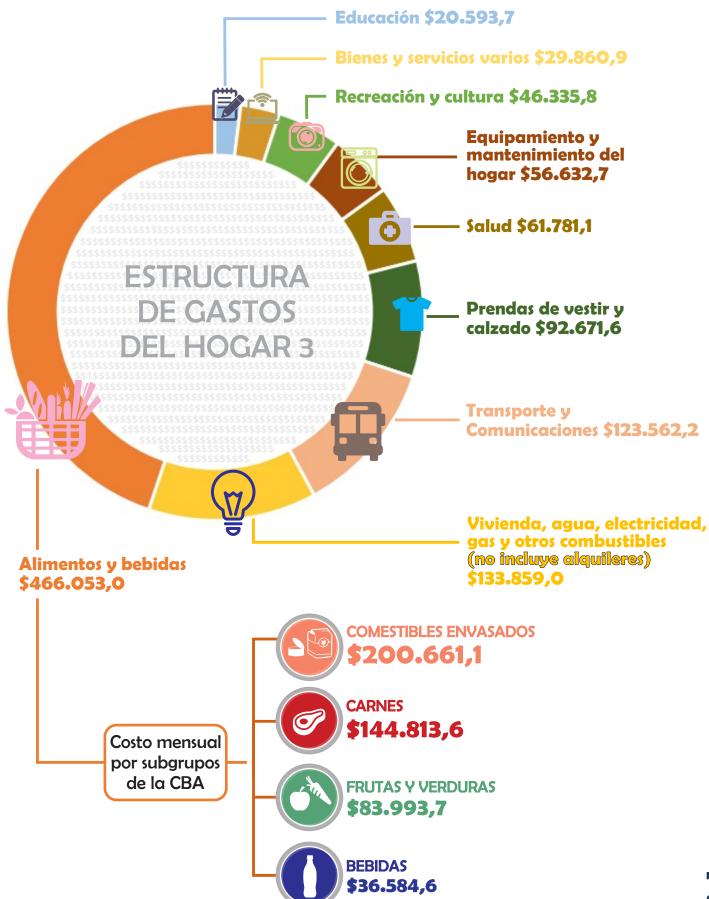

#### DISTRIBUCIÓN DEL GASTO TOTAL - HOGAR 1

#### DISTRIBUCIÓN DEL GASTO TOTAL - HOGAR 2

## **DISTRIBUCIÓN DEL GASTO TOTAL - HOGAR 3**