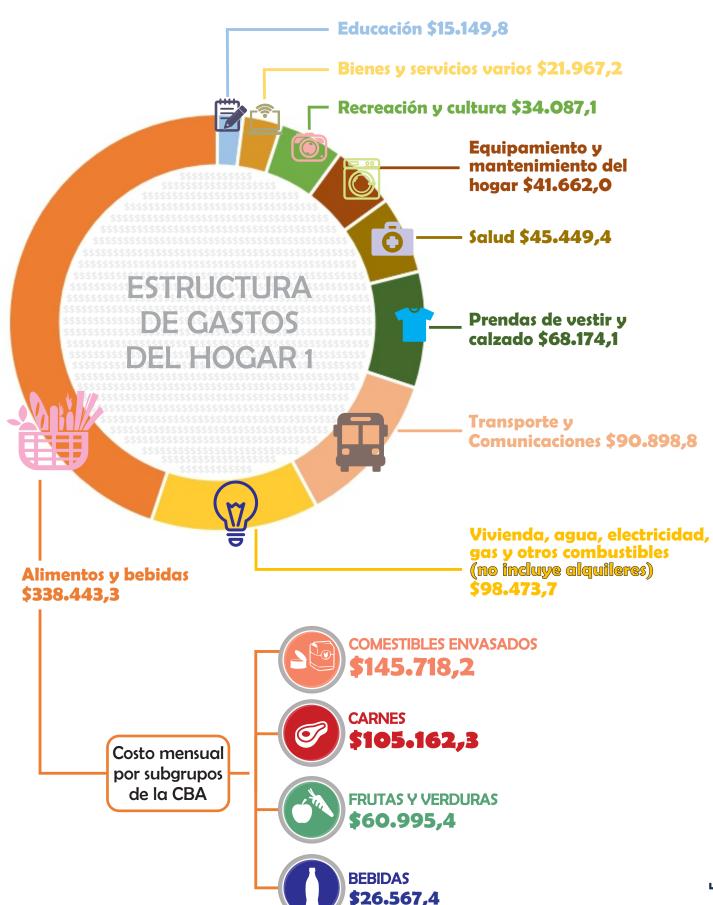

#### DISTRIBUCIÓN DEL GASTO TOTAL - HOGAR 1

#### DISTRIBUCIÓN DEL GASTO TOTAL - HOGAR 2

## **DISTRIBUCIÓN DEL GASTO TOTAL - HOGAR 3**