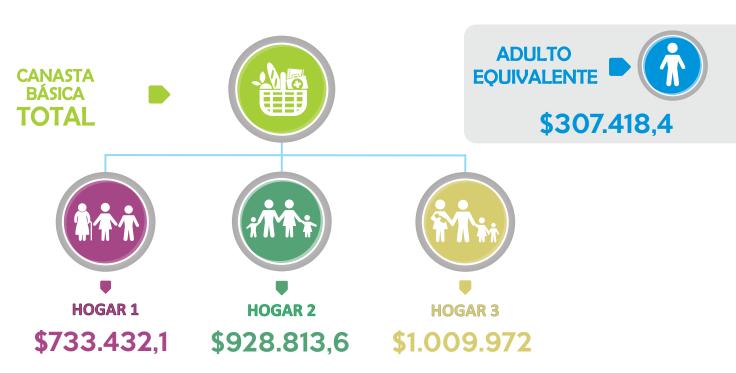

#### **RESULTADOS NACIONALES**

Requerimientos para que el hogar no sea considerado indigente

Requerimientos para que el hogar no sea considerado pobre

#### **RESULTADOS LOCALES**

Requerimientos para que el hogar no sea considerado indigente

Requerimientos para que el hogar no sea considerado pobre