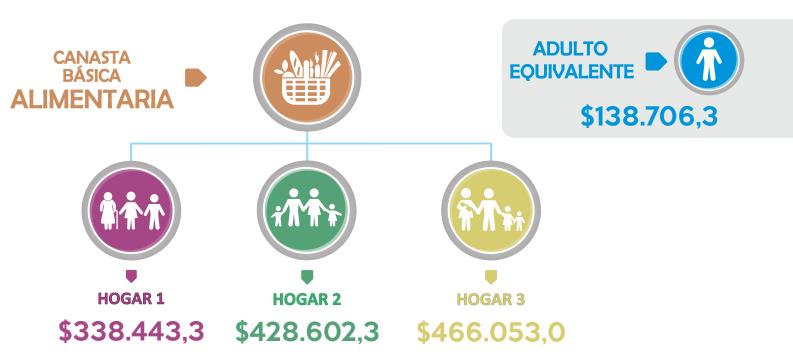

#### **RESULTADOS NACIONALES**

Requerimientos para que el hogar no sea considerado indigente

Requerimientos para que el hogar no sea considerado pobre